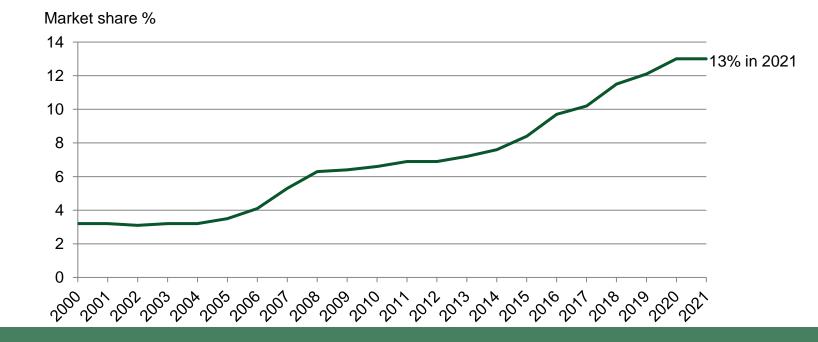

## **Danes love organic food**

- Denmark has the highest market share (13.0% in 2021) in the world of organic food and beverages
- Total organic sale reached 2.55 billion Euro in 2021