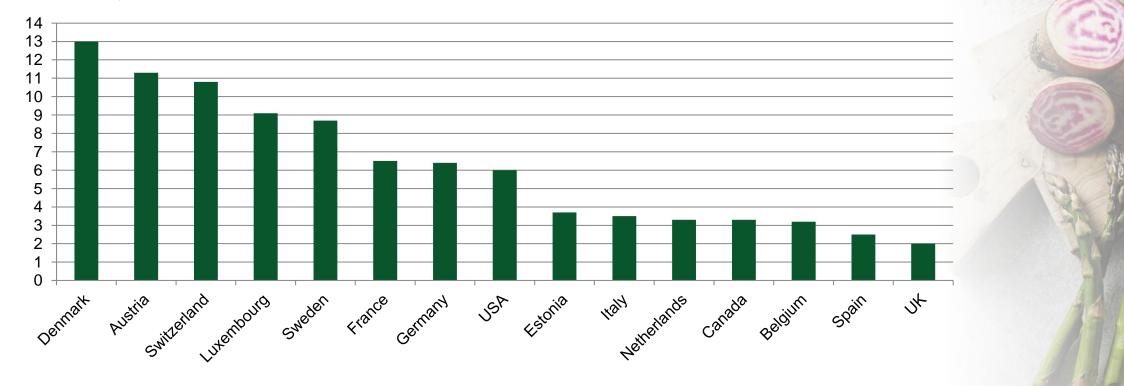

## **Danes love organic food**

- Denmark has the highest market share (13.0% in 2021) in the world of organic food and beverages
- Total organic sale reached 2.55 billion Euro in 2021

## Organic share of the retail market in 2020

Market share, %