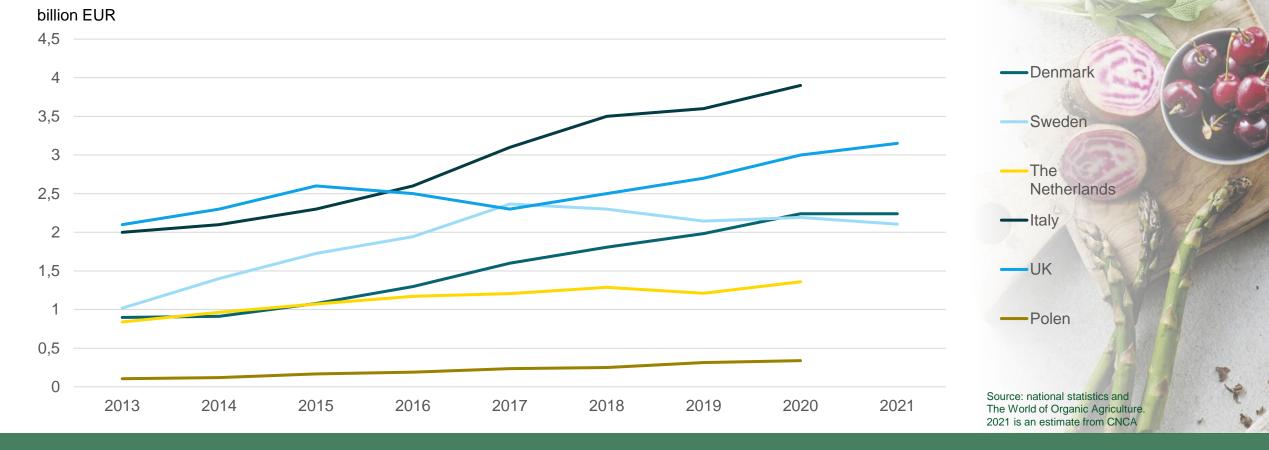

oget at leve for.

# Export of organic foods



## Initiatives to increase export of organic food

### The government's food cluster action plan 2022-2023

- Strengthen export promotion efforts at a time of great uncertainty
- Establishment of the Forum for Food Cluster Exports

#### **Other initiatives**

- Task force for export of organic food
- FØL Foundation for Organic Farming



## Foreign trade in organic products





## Organic foreign trade, by main product groups in 2020



Source: Danmarks Statistik \*Includes milk powder, children's nutrition, rice, pasta, etc.





## Foreign trade in organic products – broken down by countries

million DKK





### **Development of organic sales in selected countries (1)**





### **Development of organic sales in selected countries (2)**





#### **Participation on international fairs**

• Anuga, SIAL Paris, Tutto Food, Biofach China











#### Participation on "Danish Days" and "Danish Weeks"

- Danish Days in Daikanyama, Japan
- Danish Weeks in KaDeWe and Alsterhaus, Germany







**PR** – activities and press



**THE LAND OF EVERYDAY WONDER** 

VisitDenmark 🕊

| GAMEERO ROSSO X THE C