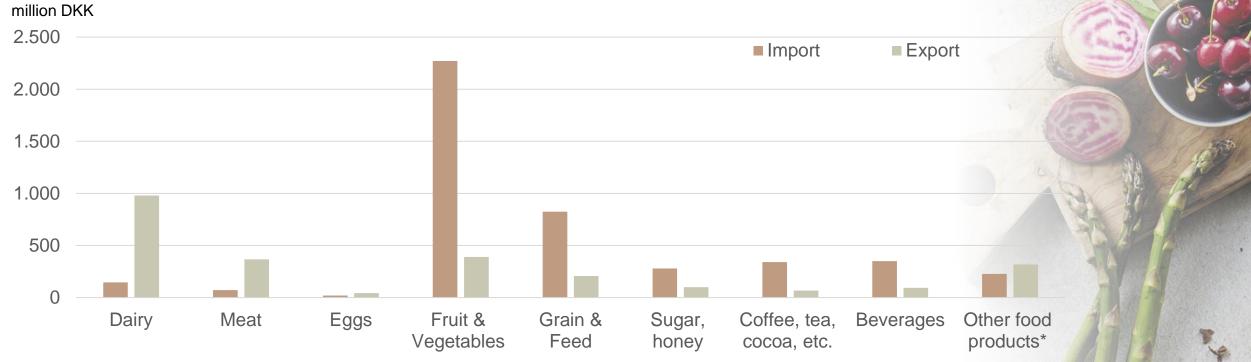

## Organic foreign trade, by main product groups in 2020

Source: Danmarks Statistik \*Includes milk powder, children's nutrition, rice, pasta, etc.