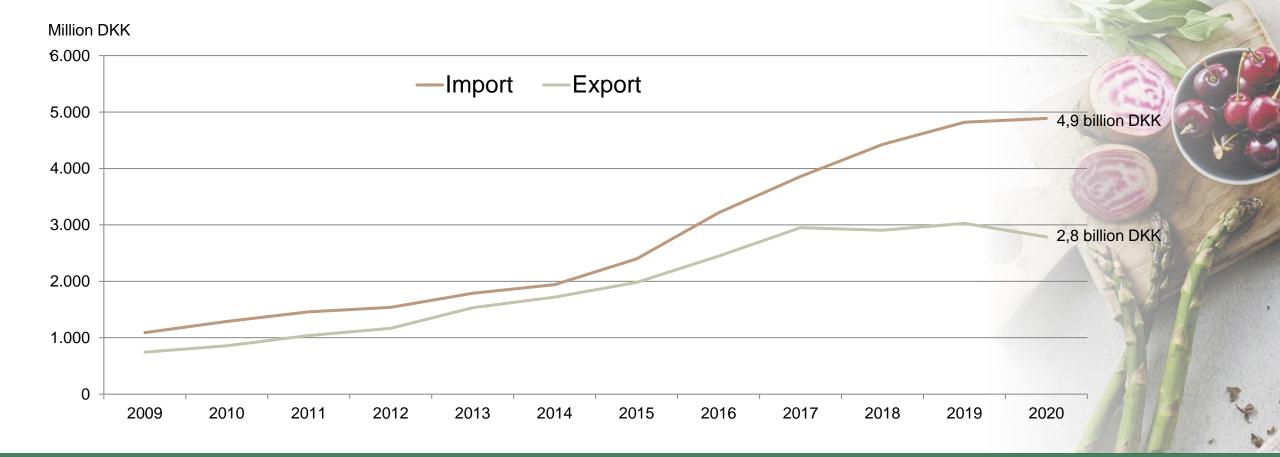

billion)



Retail and online

Food service

Food markets, farm shops, etc.

Total sales reached DKK 19.0 billion ~ 2.55 billion € (provisional)



## Organic share of the retail market in 2020

Market share, %









## The Organic Cuisine Labels

Danish certification system for large-scale kitchens (restaurants, school kitchens, catering etc.)





Noget at leve af. Noget at leve for.

# Export of organic foods



## Initiatives to increase export of organic food

### The government's food cluster action plan 2022-2023

- Strengthen export promotion efforts at a time of great uncertainty
- Establishment of the Forum for Food Cluster Exports

#### **Other initiatives**

- Task force for export of organic food
- FØL Foundation for Organic Farming



## Foreign trade in organic products





## Organic foreign trade, by main product groups in 2020



Source: Danmarks Statistik \*Includes milk powder, children's nutrition, rice, pasta, etc.





## Foreign trade in organic products – broken down by countries

million DKK





### **Development of organic sales in selected countries (1)**





### **Development of organic sales in selected countries (2)**





#### **Participation on international fairs**

• Anuga, SIAL Paris, Tutto Food, Biofach China











#### Participation on "Danish Days" and "Danish Weeks"

- Danish Days in Daikanyama, Japan
- Danish Weeks in KaDeWe and Alsterhaus, Germany







**PR** – activities and press



**THE LAND OF EVERYDAY WONDER** 

VisitDenmark 🕊

| GAMEERO ROSSO X THE C