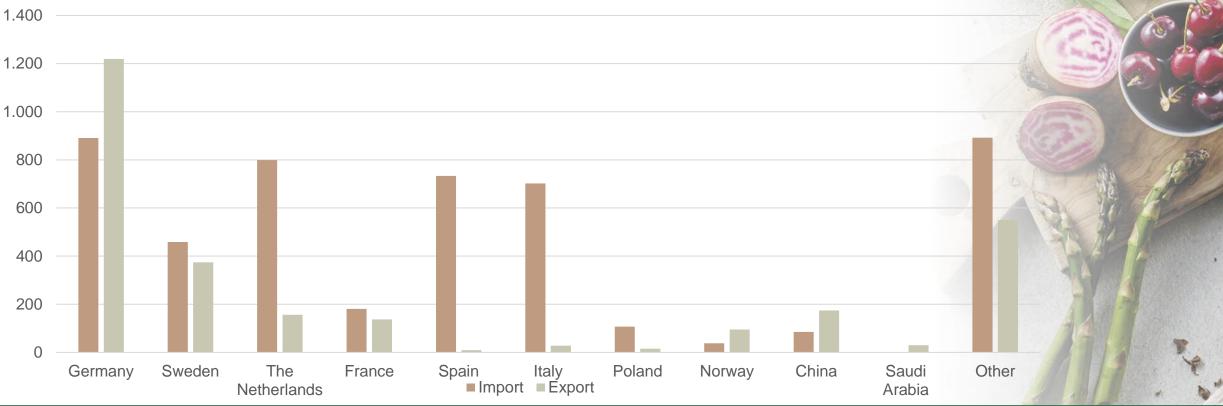

sine Labels

Danish certification system for large-scale kitchens (restaurants, school kitchens, catering etc.)





Noget at leve af. Noget at leve for.

# Export of organic foods



## Initiatives to increase export of organic food

### The government's food cluster action plan 2022-2023

- Strengthen export promotion efforts at a time of great uncertainty
- Establishment of the Forum for Food Cluster Exports

#### **Other initiatives**

- Task force for export of organic food
- FØL Foundation for Organic Farming



## Foreign trade in organic products





## Organic foreign trade, by main product groups in 2020



Source: Danmarks Statistik \*Includes milk powder, children's nutrition, rice, pasta, etc.





## Foreign trade in organic products – broken down by countries

million DKK





### **Development of organic sales in selected countries (1)**





### **Development of organic sales in selected countries (2)**





#### **Participation on international fairs**

• Anuga, SIAL Paris, Tutto Food, Biofach China











#### Participation on "Danish Days" and "Danish Weeks"

- Danish Days in Daikanyama, Japan
- Danish Weeks in KaDeWe and Alsterhaus, Germany







**PR** – activities and press



**THE LAND OF EVERYDAY WONDER** 

VisitDenmark 🕊

| GAMEERO ROSSO X THE C