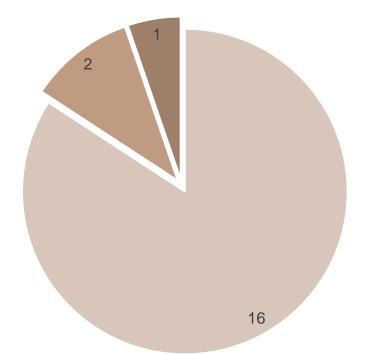

## Distribution of organic sales in Denmark, 2021 (DKK billion)

Retail and online

Food service

Food markets, farm shops, etc.

Total sales reached DKK 19.0 billion ~ 2.55 billion € (provisional)