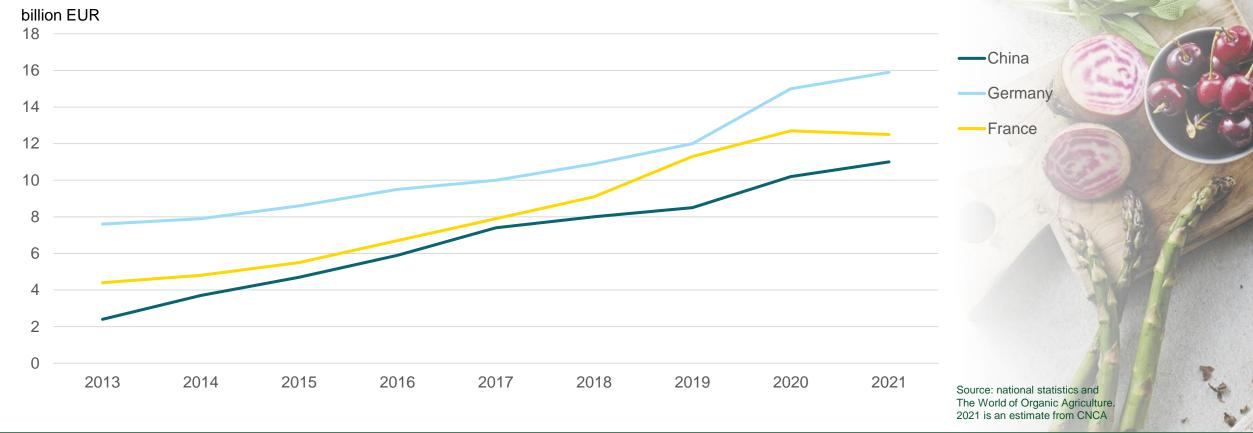

estaurants, school kitchens, catering etc.)





Noget at leve af. Noget at leve for.

# Export of organic foods



## Initiatives to increase export of organic food

### The government's food cluster action plan 2022-2023

- Strengthen export promotion efforts at a time of great uncertainty
- Establishment of the Forum for Food Cluster Exports

#### **Other initiatives**

- Task force for export of organic food
- FØL Foundation for Organic Farming



## Foreign trade in organic products





## Organic foreign trade, by main product groups in 2020



Source: Danmarks Statistik \*Includes milk powder, children's nutrition, rice, pasta, etc.





## Foreign trade in organic products – broken down by countries

million DKK





### **Development of organic sales in selected countries (1)**





### **Development of organic sales in selected countries (2)**





#### **Participation on international fairs**

• Anuga, SIAL Paris, Tutto Food, Biofach China











#### Participation on "Danish Days" and "Danish Weeks"

- Danish Days in Daikanyama, Japan
- Danish Weeks in KaDeWe and Alsterhaus, Germany







**PR** – activities and press



**THE LAND OF EVERYDAY WONDER** 

VisitDenmark 🕊

| GAMEERO ROSSO X THE C